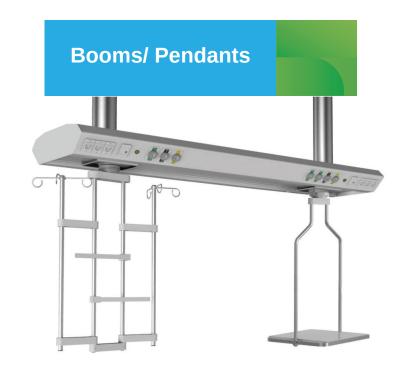

# **Bridge for Intensive Care Units**

Silbermann's Bridge system is designed especially for ICUs and provides a supply of medical gases, electric sockets, communication, grounding, and other supplies required for the patient & the medical staff in the ICU bed or room.

Our system is modular and provides mounting solutions for all types of required medical equipment such as monitors, ventilators fusion & syringe pumps, vacuum therapy, etc.

## The bridge includes:

- Two drop tubes per bed which are anchored to the concrete ceiling with decorative ceiling covers. Feeding of electric cable\wires. medical gases hoses, communication and other supplies to the bridge is done through these tubes.
- A horizontal beam (2.5 meter long) per bed is anchored to the drop tubes and includes: two gliders (per bed) onto which two carriers are connected; dry and wet.
- The dry side carrier includes two shelves with two integrated S.S. hanging rails 10x25 mm on each shelve.
- The wet side carrier includes: two S.S. poles 1m. long with 3 S.S hooks on each pole.