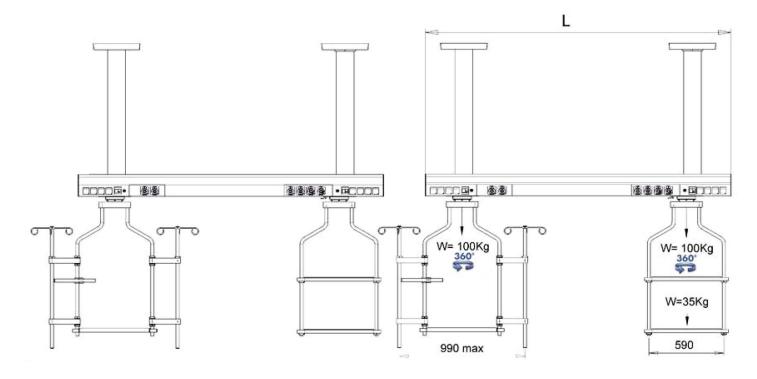

## The bridge includes:

- Two drop tubes per bed which are anchored to the concrete ceiling with decorative ceiling covers. Feeding of electric cable\wires. medical gases hoses, communication and other supplies to the bridge is done through these tubes.
- A horizontal beam (2.5 meter long) per bed is anchored to the drop tubes and includes: two gliders (per bed) onto which two carriers are connected; dry and wet.
- The dry side carrier includes two shelves with two integrated S.S. hanging rails 10x25 mm on each shelve.
- The wet side carrier includes: two S.S. poles 1m. long with 3 S.S hooks on each pole.

# **Technical Data**

- The bridge is made of extruded aluminum profiles, White powder coated color Ral 9016 and a decorative colored strip.
- Feeding of medical gas is done through drop tubes with flexible hoses.
- Dimensions:
  - Shelf dimensions is: 500x550mm
  - Dry carrier 600x1000mm
  - Wet carrier 200x1000mm
- Max outlets per bed:
  - Medical gas outlets up to 24
  - Electric sockets up to 40
  - Communication sockets (preparation only) up to 6.
  - Movement of carriers:
    Linear movement up to 60cm of each carrier
    Rotation 360° (free rotation) for each carrier
- Braking of movement:
  - Linear movement by manual brake.
  - Rotational movement by frictional brake.