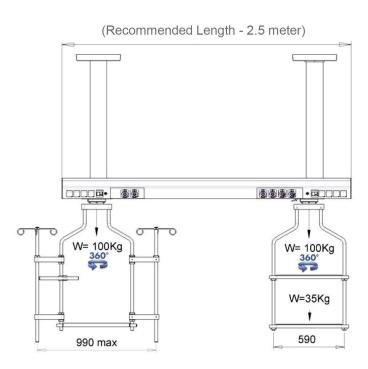

## The bridge includes:

- Two drop tubes per bed which are anchored to the concrete ceiling with decorative ceiling covers. Feeding of electric cable\wires. medical gases hoses, communication and other supplies to the bridge is done through these tubes.
- A horizontal beam (2.5 meter long) per bed is anchored to the drop tubes and includes: two gliders (per bed) onto which two carriers are connected; dry and wet.
- The dry side carrier includes two shelves with two integrated S.S. hanging rails 10x25 mm on each shelve.
- The wet side carrier includes: two S.S. poles 1m. long with 3 S.S hooks on each pole.

# **Technical Data**

- The bridge is made of extruded aluminum profiles, White powder coated color Ral 9016 and a decorative colored strip.
- Feeding of medical gas is done through drop tubes with flexible hoses.
- Dimensions:
  - Shelf dimensions is: 500x550mm
  - Dry carrier 600x1000mm
  - Wet carrier 200x1000mm
- Max outlets per bed:
  - Medical gas outlets up to 24
  - Electric sockets up to 40
  - Communication sockets (preparation only) up to 6.
  - Movement of carriers:
    Linear movement up to 60cm of each carrier
    Rotation 360° (free rotation) for each carrier
- Braking of movement:
  - Linear movement by manual brake.
  - Rotational movement by frictional brake.