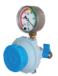

### Vacuum Regulator

Silbermann's vacuum regulator is intended to measure and adjust the vacuum level generated from the central vacuum system.

Its robust design insures a safe, reliable and continuous operation that is planned to last.

The vacuum regulator includes an inlet male adaptor, shutoff valve, 0-760 or 0-200 mmHg gauge and vacuum DISS male thread inlet connection.

Vacuum Regulator with probe

### Features & Benefits

- Standard model vacuum scale:
  0-760mmHg
- Low Vacuum model vacuum scale:
  0-250 mmHg
- Both types with Vacuum DISS male outlet and <sup>1</sup>/<sub>8</sub>" NPT inlet female
- On/Off switch valve
- Rail mounted regulator includes
  1 meter flexible medical tubing and probe, and a universal rail clamp