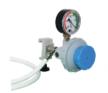

### Vacuum Regulator

Silbermann's vacuum regulator is intended to measure and adjust the vacuum level generated from the central vacuum system.

Its robust design insures a safe, reliable and continuous operation that is planned to last.

The vacuum regulator includes an inlet male adaptor, shutoff valve, 0-760 or 0-200 mmHg gauge and vacuum DISS male thread inlet connection.

Vacuum Regulator with probe

### Features & Benefits

- Standard model vacuum scale:
  0-760mmHg
- Low Vacuum model vacuum scale:
  0-250 mmHg
- Both types with Vacuum DISS male outlet and <sup>1</sup>/<sub>8</sub>" NPT inlet female
- On/Off switch valve
- Rail mounted regulator includes
  1 meter flexible medical tubing and probe, and a universal rail clamp