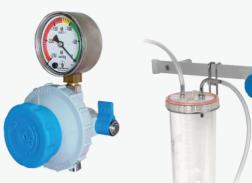

## **Vacuum Regulator**

The suction unit consists of:

- Vacuum Regulator with probe
- Polysolfone overflow safety trap bottle (P.N 4034000)
- 2 liter polycarbonate collecting bottle (P.N 4053000)\*
- Collecting jar stainless steel holder (P.N 4000253)
- 1 meter P.V.C Vacuum hose (P.N 2118100)
- 2 meter P.V.C Vacuum hose (P.N 2118200)
- Hydrophobic filter (P.N 4415312) Optional

Suction unit can be supplied rail mounted or direct mounted.

\* Optional - 2 liter polysolphone collecting bottle

Suction Unit on Hanging Rail

Vacuum slide with hanging rail clamp P.N - 3076100

Vacuum slide for wall mounting or BHU mounting P.N - 3076000