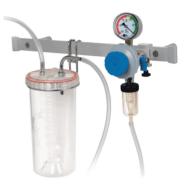

## **Vacuum Regulator**

The suction unit consists of:

- Vacuum Regulator with probe
- Polysolfone overflow safety trap bottle (P.N 4034000)
- 2 liter polycarbonate collecting bottle (P.N 4053000)\*
- Collecting jar stainless steel holder (P.N 4000253)
- 1 meter P.V.C Vacuum hose (P.N 2118100)
- 2 meter P.V.C Vacuum hose (P.N 2118200)
- Hydrophobic filter (P.N 4415312) Optional

Suction unit can be supplied rail mounted or direct mounted.

\* Optional - 2 liter polysolphone collecting bottle

Suction Unit on Hanging Rail

Vacuum slide with hanging rail clamp P.N - 3076100

Vacuum slide for wall mounting or BHU mounting P.N - 3076000