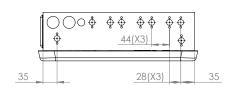

gh and Low gas pressure alarm condition.

#### **Applicable Standards**

 Medical Gas Systems: NFPA99, EN ISO 7396-1 & HTM02-01 requirements.



# **Specifications**

- The digital 12" touch screen main alarm system shall be of Silbermann's type.
- Alarm Panel shall be capable of accommodating up to 62 dry contacts. The sensors shall be capable of local or remote mounting.
- Customizable text & language.
- Alarm test & Mute touch buttons shall be easily accessed for operating and testing the unit.
- Adjustable repeat alarm (15 min or OFF. Also 15 seconds for convenient maintenance).
- Alarm buzzer level adjustable : 70,80,90 dB
- Adjustable alarm color for each signal (Red or Yellow)
- Input power shall be 100VAC to 230VAC, 50÷60Hz
- Optional backup battery.



## **Dimensions [mm]**









### **Catalogue Numbers**

| No. of Alarms | Cat No. |
|---------------|---------|
| up to 8       | 7182524 |
| up to 16      | 7182516 |
| up to 24      | 7182521 |
| up to 32      | 7182534 |
| up to 40      | 7182535 |
| up to 48      | 7182536 |
| up to 56      | 7182537 |

Distributed By:



### SILBERMANN Technologies Ltd.

Address: #5 Harakevet st. POB 4605, Petah-Tikva, 4900715, ISRAEL

Tel: +972-3-9309186 | Fax: +972-3-9315721 E-Mail: info@silbermnn.com, www.silbermnn.com