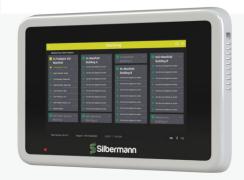

# **Medical Gas Main Alarm Panel**

This colorful 12" touch screen main alarm panel monitors and displays the medical gas source equipment information as required by the latest additions of NFPA99, EN ISO 7396-1 and HTM02-01.

The new Silbermann touch screen main alarm panel incorporates state of the art Hi security technology, protecting the information displayed and transmitted, from malicious attacks.

### **Features**

- LCD 12" touch screen display.
- Display of up to 62 alarms on screen.
- Aesthetics & smooth design without buttons for infection control.
- Secured Ethernet based network communication between all units.
- Unique secured authentication of each unit to avoid fake/masking of alarms.
- Automatic adjustment of screen brightness (day & night mode).
- Self diagnostics with error display for problem identification.
- Event logging, recording all alarms and panel activities.
- Periodical maintenance alert.
- Customizable text & language for alarms text.
- Adjustable alert display- No vacant fields regardless to the No. of alerts.
- Adjustable alert display- managing the alarm display for alerts that require high priority.
- Adjustable digital alarms color (Red/ Yellow).
- Enable/ Disable of digital alarm.
- Adjustable digital alarm type (NO/ NC).
- Automatic adjustment of screen brightness (day & night mode).