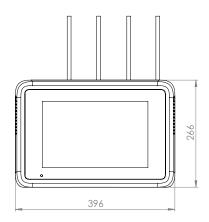

High and Low gas pressure alarm condition.

#### **Applicable Standards**

 Medical Gas Systems: NFPA99, EN ISO 7396-1 & HTM02-01 requirements.



# **Specifications**

- The digital 12" touch screen main alarm system shall be of Silbermann's type.
- Alarm Panel shall be capable of accommodating up to 62 dry contacts. The sensors shall be capable of local or remote mounting.
- Customizable text & language.
- Alarm test & Mute touch buttons shall be easily accessed for operating and testing the unit.
- Adjustable repeat alarm (15 min or OFF. Also 15 seconds for convenient maintenance).
- Alarm buzzer level adjustable : 70,80,90 dB
- Adjustable alarm color for each signal (Red or Yellow)
- Input power shall be 100VAC to 230VAC, 50÷60Hz
- Optional backup battery.



## **Dimensions [mm]**









### **Catalogue Numbers**

| No. of Alarms | Cat No. |
|---------------|---------|
| up to 8       | 7182524 |
| up to 16      | 7182516 |
| up to 24      | 7182521 |
| up to 32      | 7182534 |
| up to 40      | 7182535 |
| up to 48      | 7182536 |
| up to 56      | 7182537 |

Distributed By:



### SILBERMANN Technologies Ltd.

Address: #5 Harakevet st. POB 4605, Petah-Tikva, 4900715, ISRAEL

Tel: +972-3-9309186 | Fax: +972-3-9315721 E-Mail: info@silbermnn.com, www.silbermnn.com