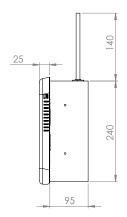

f High and Low gas pressure alarm condition.

#### **Applicable Standards**

 Medical Gas Systems: NFPA99, EN ISO 7396-1 & HTM02-01 requirements.



# **Specifications**

- The digital 12" touch screen main alarm system shall be of Silbermann's type.
- Alarm Panel shall be capable of accommodating up to 62 dry contacts. The sensors shall be capable of local or remote mounting.
- Customizable text & language.
- Alarm test & Mute touch buttons shall be easily accessed for operating and testing the unit.
- Adjustable repeat alarm (15 min or OFF. Also 15 seconds for convenient maintenance).
- Alarm buzzer level adjustable : 70,80,90 dB
- Adjustable alarm color for each signal (Red or Yellow)
- Input power shall be 100VAC to 230VAC, 50÷60Hz
- Optional backup battery.



## **Dimensions [mm]**









### **Catalogue Numbers**

| No. of Alarms | Cat No. |
|---------------|---------|
| up to 8       | 7182524 |
| up to 16      | 7182516 |
| up to 24      | 7182521 |
| up to 32      | 7182534 |
| up to 40      | 7182535 |
| up to 48      | 7182536 |
| up to 56      | 7182537 |

Distributed By:



### SILBERMANN Technologies Ltd.

Address: #5 Harakevet st. POB 4605, Petah-Tikva, 4900715, ISRAEL

Tel: +972-3-9309186 | Fax: +972-3-9315721 E-Mail: info@silbermnn.com, www.silbermnn.com