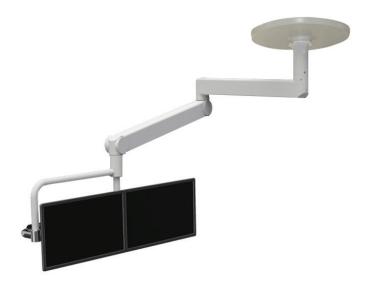

## Overhead Suspension Arm for Two Flat Screens OSA 8004150

With the specially designed yokes and the adapters, one or two flat screens for medical or surgical applications in the medical field can be optimally positioned.

Due to their generous, excellent rotating and tilting angles, and in combination with the heightadjustable spring arms, the flat screens can be brought into any desired working viewing position.