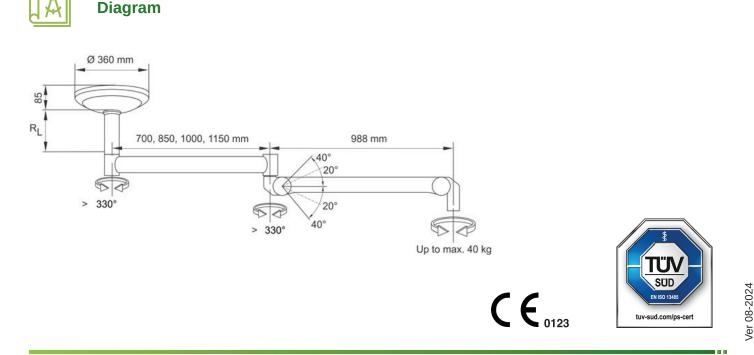

## Features & Benefits

- For flat screens up to 27 inches.
- Designed for loads up to 40 kg.
- 330-degree swivel angle of support arms with anti-twist safeguard due to interior supply lines.
- Height lock of tilting arm in two different positions.
- Monitor tilting angle of 30 degrees forward and 90 degrees backward.
- Monitor rotating angle up to 330 degrees.
- With VESA interface 75x75 or 100x100.
- Sterile handle sleeve optional.