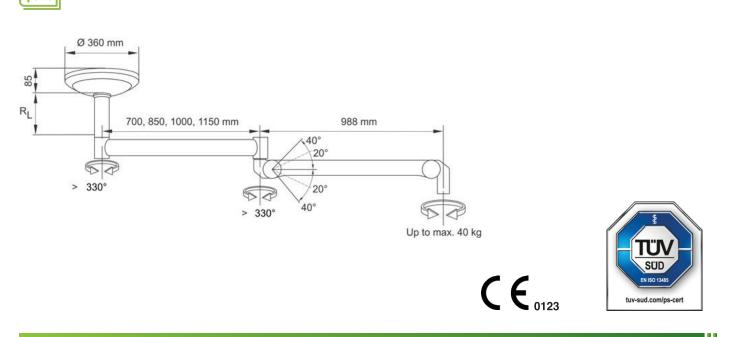

## Features & Benefits

- For flat screens up to 27 inches.
- Designed for loads up to 40 kg.

Diagram

- 330-degree swivel angle of support arms with anti-twist safeguard due to interior supply lines.
- Height lock of tilting arm in two different positions.
- Monitor tilting angle of 30 degrees forward and 90 degrees backward.
- Monitor rotating angle up to 330 degrees.
- With VESA interface 75x75 or 100x100.
- Sterile handle sleeve optional.