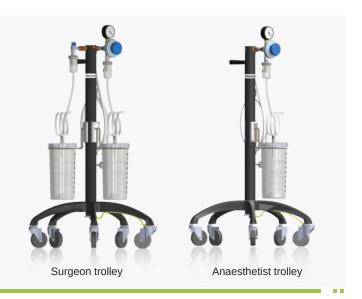

# **Vacuum Trolleys**

In an operating theater, due to multi-positioning of vacuum requirements and space limitations, there is a need for a mobile suction unit to cater to the needs of the anaesthetist and the surgeon, during operation procedures.

Silbermann's Vacuum Trolleys gives an answer to these needs.

# **Features & Benefits**

- 0-760 mmHg suction capability
- One 2 liters jar with vacuum regulation for specific suction
- One by-pass valve for line/strong suction\*
- Overflow protection with trap bottles (2 for surgeon trolley)
- Wide base with five 3" casters for high mobility and stability

\*Only for Surgeon trolley

## **Technical Data**

- Suction generated via central vacuum supply
- 1 shutoff valve
- 1 Vacuum regulator 0-760 mmHg
- Base with five 3" casters of which one is antistatic
- Stainless steel jar basket
   (Two baskets in surgeon trolley)
- One 2 liter jar (Two jars in surgeon trolley)
- 3 meters long Ø5/16 ID hose (White or Yellow color)