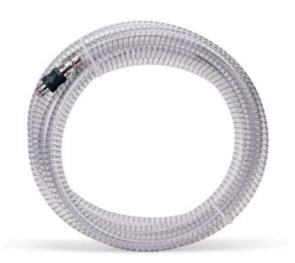

## **Flexible Hose Assembly for OT**

Hose Assembly 5 meter long includes:

- Probe
- Reinforced hose
- Rear adapter (to anaesthetic machine)

| Туре                            | Cataloge No. |  |
|---------------------------------|--------------|--|
| ISO 9170-2                      | 2282200      |  |
| Silbermann (Draeger compatible) | 2282100      |  |

#### **Probe Only**

| Туре                            | Cataloge No. |  |
|---------------------------------|--------------|--|
| ISO 9170-2                      | 2282210      |  |
| Silbermann (Draeger compatible) | 3170000      |  |