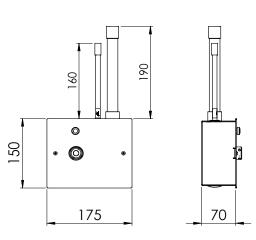

# **Dimensions [mm]**

\* Shown dimensions are only for the Recessed/Exposed configuration.

## **Technical Data**

Inlet pressure: 3.5-5 bars

Inlet flow: 40 LPM

Free air suction capacity: Adjustable 35 -80 LPM

Vacuum level: Adjustable 20-50 cmH<sub>2</sub>O

Inlet pipe diameter: OD 3/8"

Exhaust pipe diameter: OD 7/8"

Material of construction:

Box: Baked painted Steel

Front Panel: Anodized Aluminum

Injector: Brass