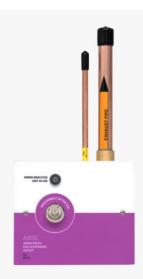

# **Anaesthetics Gas Scavenging Service Inlet (Venturi type)**

The Silbermann jet scavenging inlet is designed for safe removal of surplus anaesthetic gas from the operating theatre.

The scavenging inlet assembly uses compressed air to create suction and propels the contaminated air to the outside atmosphere.

## **Features**

- Operation based on compressed air No need for a central AGSS system
- When probe is connected, green pneumatic indicator showing system is in use
- Very quiet operation
- Automatic shut off when probe is disconnected
- Flow and vacuum adjustment
- Locking mechanism quick connect

# **Anaesthetics Gas Scavenging Service Inlet**