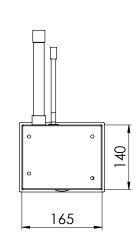

# **Dimensions [mm]**

\* Shown dimensions are only for the Recessed/Exposed configuration.

# **Catalogue Numbers**

| Inlet Configuration  | ISO 9170-2 Type | Silbermann (Draeger Compatible) Type |
|----------------------|-----------------|--------------------------------------|
| Recessed/Exposed Box | TBD             | 3212610                              |
| Pendant Mounted      | TBD             | 3212512                              |