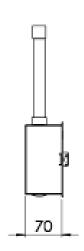

## **Dimensions [mm] (recessed)**

\* Shown dimensions are only for the Recessed/Exposed configuration.