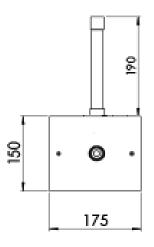

## **Dimensions [mm] (recessed)**

\* Shown dimensions are only for the Recessed/Exposed configuration.