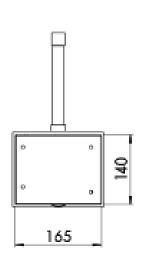

## **Dimensions [mm] (recessed)**

\* Shown dimensions are only for the Recessed/Exposed configuration.