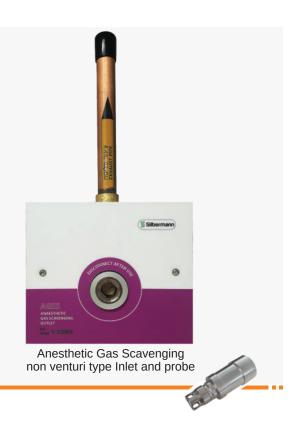

# **Anesthetic Gas Scavenging Inlet Non venturi type**

SILBERMANN Anesthetic Gas Scavenging Inlet, Non venturi type is designed to safely remove surplus anesthetic gas and explosive gas mixtures from the operating theatre.

It's purpose is to avoid long-term health hazards for the exposed medical staff.

The Inlet is a quick connect type, connected to a central AGSS system.

It withstands pressure tests without the need for a dedicated plug.

## **Features**

- Operation based on a central AGSS system.
- Internal adjusting valve ensures the required vacuum flow.
- Very quiet operation
- Automatic shut off when probe is disconnected
- Locking mechanism quick connect
- Easy installation
- Easy to maintain

## **Technical Data**

- Inlet pressure: 3.5-5 bars
- Outlet flow: 40 LPM
- Free air suction capacity: Adjustable 50 LPM
- Vacuum level: Adjustable 20-50 cmH<sub>2</sub>O
- Exhaust pipe diameter: OD 7/8" nominal 20 cm long, K type.

### Flexible Hose Assembly for OT

Hose Assembly 5 meter long includes:

- AGSS Probe
- Flexible hose 5m long, 23 mm diameter.
- Rear adapter (to anaesthetic machine)

| Name              | Cataloge No. |  |  |
|-------------------|--------------|--|--|
| AGSS probe - EN   | 2282210      |  |  |
| Hose 5 meter long | 2176500      |  |  |
| Rear adaptor      | 3170600      |  |  |
| Hose Assembly     | 2282200      |  |  |