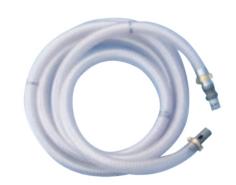

### Flexible Hose Assembly for OT

Hose Assembly 5 meter long includes:

- AGSS Probe
- Flexible hose 5m long, 23 mm diameter.
- Rear adapter (to anaesthetic machine)

| Name              | Cataloge No. |  |  |
|-------------------|--------------|--|--|
| AGSS probe - EN   | 2282210      |  |  |
| Hose 5 meter long | 2176500      |  |  |
| Rear adaptor      | 3170600      |  |  |
| Hose Assembly     | 2282200      |  |  |