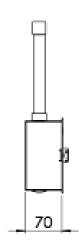

## **Dimensions [mm] (recessed)**

\* Shown dimensions are only for the Recessed/Exposed configuration.