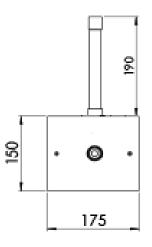

## **Dimensions [mm] (recessed)**

\* Shown dimensions are only for the Recessed/Exposed configuration.