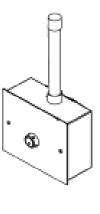

## **Anesthetic Gas Scavenging Inlet Non venturi type**

**Medical Gas Pipeline** 

## **Technical Data**

- Inlet pressure: 3.5-5 bars
- Outlet flow: 40 LPM
- Free air suction capacity: Adjustable 50 LPM
- Vacuum level: Adjustable 20-50 cmH2O
- Exhaust pipe diameter: OD 7/8" nominal 20 cm long, K type.

#### Material of construction:

- Box: Baked painted Aluminium
- Front Panel: Aluminum