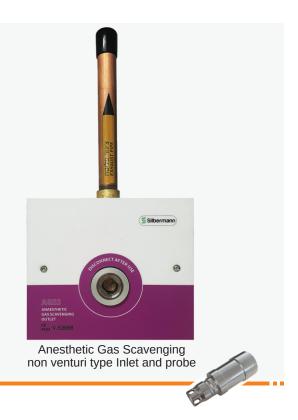

# **Anesthetic Gas Scavenging Inlet Non venturi type**

SILBERMANN Anesthetic Gas Scavenging Inlet, Non venturi type is designed to safely remove surplus anesthetic gas and explosive gas mixtures from the operating theatre.

It's purpose is to avoid long-term health hazards for the exposed medical staff.

The Inlet is a quick connect type, connected to a central AGSS system.

It withstands pressure tests without the need for a dedicated plug.

## **Features**

- Operation based on a central AGSS system.
- Internal adjusting valve ensures the required vacuum flow.
- Very quiet operation
- Automatic shut off when probe is disconnected
- Locking mechanism quick connect
- Easy installation
- Easy to maintain

## Flexible Hose Assembly for OT

Hose Assembly 5 meter long includes:

- AGSS Probe
- Flexible hose 5m long, 23 mm diameter.
- Rear adapter (to anaesthetic machine)

| Name              | Cataloge No. |  |  |
|-------------------|--------------|--|--|
| AGSS probe - EN   | 2282210      |  |  |
| Hose 5 meter long | 2176500      |  |  |
| Rear adaptor      | 3170600      |  |  |
| Hose Assembly     | 2282200      |  |  |