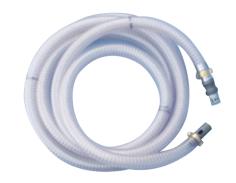

## Flexible Hose Assembly for OT

Hose Assembly 5 meter long includes:

- AGSS Probe
- Flexible hose 5m long, 23 mm diameter.
- Rear adapter (to anaesthetic machine)

| Name              | Cataloge No. |  |  |
|-------------------|--------------|--|--|
| AGSS probe - EN   | 2282210      |  |  |
| Hose 5 meter long | 2176500      |  |  |
| Rear adaptor      | 3170600      |  |  |
| Hose Assembly     | 2282200      |  |  |