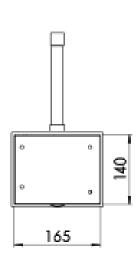

## **Dimensions [mm] (recessed)**

\* Shown dimensions are only for the Recessed/Exposed configuration.

## **Catalogue Numbers**

| Inlet Configuration   | ISO 9170-2 Type |
|-----------------------|-----------------|
| Recessed Box          | 3212880         |
| Pendant/Panel Mounted | 3212515         |